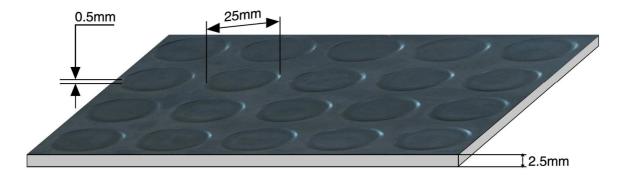

| Туре                        | Quality                                                                                                  | Specific<br>Gravity | Tensile<br>Strength | Elongation | Hardness              | Temperature        |
|-----------------------------|----------------------------------------------------------------------------------------------------------|---------------------|---------------------|------------|-----------------------|--------------------|
| Round dot<br>rubber matting | NR/SBR                                                                                                   | 1.5+0.05<br>g/cm3   | 3.0Mpa              | 250%       | 65 <u>+</u> 5 Shore A | -20/+90°C          |
| Applications                | Hallways,corridors<br>High traffic areas<br>Door&walkways<br>Workshops<br>Other places need to anti-slip |                     |                     |            |                       |                    |
|                             |                                                                                                          |                     |                     |            | Resistance            |                    |
| Thickness                   | 3-6mm                                                                                                    |                     |                     |            | Oil                   | Not<br>recommended |
| Colour                      | Black,red,green,grey,etc                                                                                 |                     |                     |            | Fuel                  | Not<br>recommended |
| Width                       | 1000-1600mm                                                                                              |                     |                     |            | Acidity               | Not<br>recommended |
| Length                      | 10-20m                                                                                                   |                     |                     |            | Alkaline              | Moderate           |
| Back                        | Cloth texture finish                                                                                     |                     |                     |            | Aging                 | Moderate           |